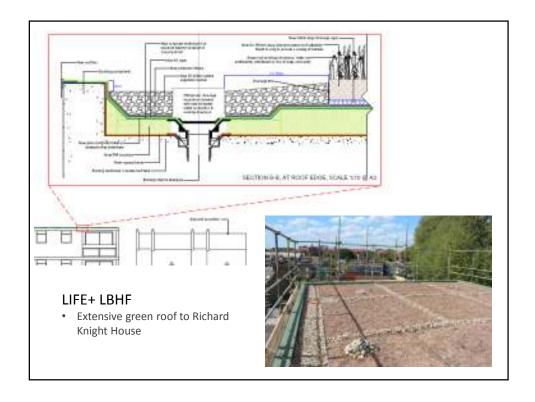

### Project objectives:

- Develop a transferable methodology for designing and implementing highly effective, affordable and socially acceptable, light-engineering retrofit climate change adaptation measures in social housing landscapes.
- Delivery in a way that supports the achievement of wider Green Infrastructure (GI) goals, e.g. biodiversity, air quality improvement, play provision etc.
- Implement main measures through employment programmes for long-term unemployed

# Discussions with residents:

- Roof leaks & water pooling at entrances
- Interest in food growing
- Desire for more colour & interest in the landscape

## **Discussions with residents:**

- Active TRA
- Problems with water pooling
- Keen to expand food growing
- Desire for more colour & interest in the landscape

| WHAT NEXT? |  |
|------------|--|
|            |  |