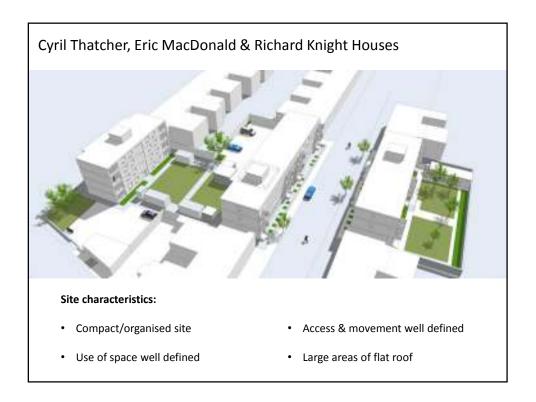

### Site characteristics:

- Compact/organised site
- Use of space is well defined
- Access & movement well defined
- Large areas of flat roof