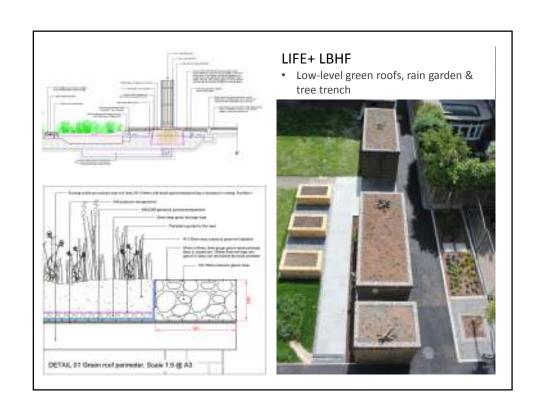

#### **Technical considerations:**

- Roof structure able to accept greening load
- Internal downpipes
- Limited space at ground-level for interventions