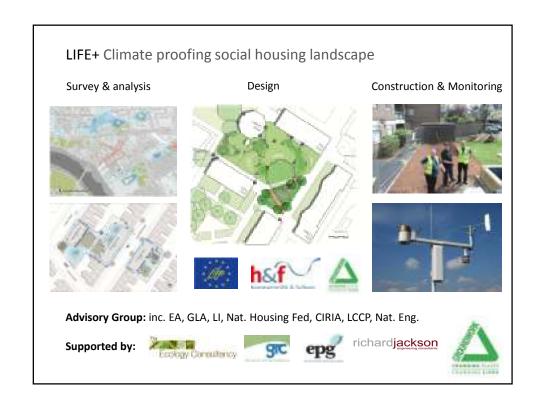

# LIFE+ Climate proofing social housing landscape

### Project objectives:

- Develop a transferable methodology for designing and implementing highly effective, affordable and socially acceptable, light-engineering retrofit climate change adaptation measures in social housing landscapes.
- Delivery in a way that supports the achievement of wider Green Infrastructure (GI) goals, e.g. biodiversity, air quality improvement, play provision etc.
- Implement main measures through employment programmes for long-term unemployed