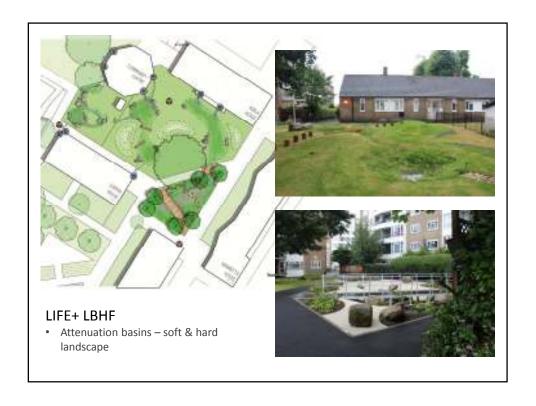

ape





### Site characteristics:

- Compact/organised site
- Use of space is well defined
- Access & movement well defined
- Large areas of flat roof

# Discussions with residents:

- Roof leaks & water pooling at entrances
- Interest in food growing
- Desire for more colour & interest in the landscape

### Discussions with client:

- Planned programme of roof upgrade
- Bin stores & pram sheds in need of refurbishment
- Minimal increase in maintenance

#### **Technical considerations:**

- Roof structure able to accept greening load
- Internal downpipes
- Limited space at ground-level for interventions





















## **Discussions with residents:**

- Active TRA
- Problems with water pooling
- Keen to expand food growing
- Desire for more colour & interest in the landscape

















| WHAT NEXT? |  |
|------------|--|
|            |  |