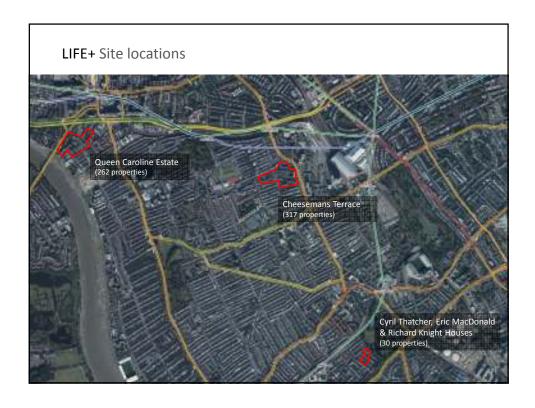

LIFE+ Climate change adaptation inc. sustainable drainage
Green Infrastructure retrofit

Mark Bentley CMLI Oct15



# LIFE+ Climate proofing social housing landscape

### Project objectives:

- Develop a transferable methodology for designing and implementing highly effective, affordable and socially acceptable, light-engineering retrofit climate change adaptation measures in social housing landscapes.
- Delivery in a way that supports the achievement of wider Green Infrastructure (GI) goals, e.g. biodiversity, air quality improvement, play provision etc.
- Implement main measures through employment programmes for long-term unemployed













#### Discussions with residents:

- Roof leaks & water pooling at entrances
- Interest in food growing
- Desire for more colour & interest in the landscape





### Site characteristics:

- Compact/organised site
- Use of space is well defined
- Access & movement well defined
- Large areas of flat roof

# Discussions with residents:

- Roof leaks & water pooling at entrances
- Interest in food growing
- Desire for more colour & interest in the landscape

### Discussions with client:

- Planned programme of roof upgrade
- Bin stores & pram sheds in need of refurbishment
- Minimal increase in maintenance

#### **Technical considerations:**

- Roof structure able to accept greening load
- Internal downpipes
- Limited space at ground-level for interventions





















## **