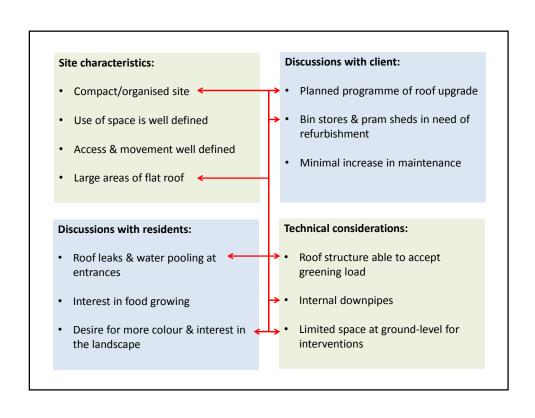

### Site characteristics:

- Compact/organised site
- Use of space is well defined
- Access & movement well defined
- Large areas of flat roof

### Discussions with client:

- Planned programme of roof upgrade
- Bin stores & pram sheds in need of refurbishment
- Minimal increase in maintenance

#### Discussions with residents:

- Roof leaks & water pooling at entrances
- Interest in food growing
- Desire for more colour & interest in the landscape

#### **Technical considerations:**

- Roof structure able to accept greening load
- Internal downpipes
- Limited space at ground-level for interventions