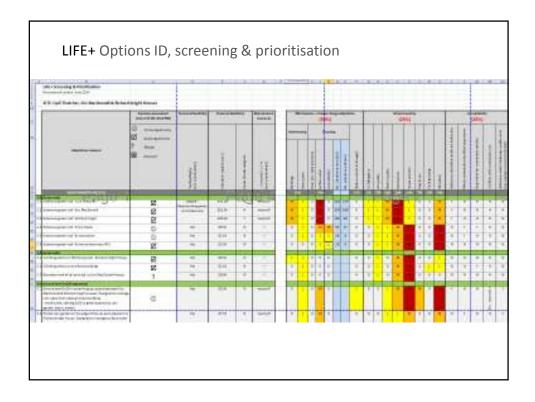

long-term unemployed













#### Discussions with residents:

- Roof leaks & water pooling at entrances
- Interest in food growing
- Desire for more colour & interest in the landscape





### Site characteristics:

- Compact/organised site
- Use of space is well defined
- Access & movement well defined
- Large areas of flat roof

# Discussions with residents:

- Roof leaks & water pooling at entrances
- Interest in food growing
- Desire for more colour & interest in the landscape

### Discussions with client:

- Planned programme of roof upgrade
- Bin stores & pram sheds in need of refurbishment
- Minimal increase in maintenance

#### **Technical considerations:**

- Roof structure able to accept greening load
- Internal downpipes
- Limited space at ground-level for interventions





















## **Discussions with residents:**

- Active TRA
- Problems with water pooling
- Keen to expand food growing
- Desire for more colour & interest in the landscape

















| WHAT NEXT? |  |
|------------|--|
|            |  |