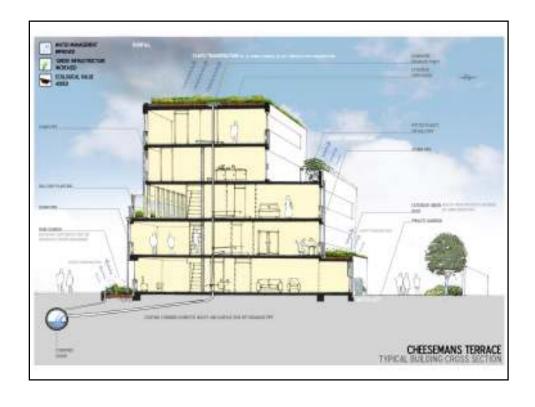

#### **Technical considerations:**

- Roof structure able to accept greening load
- Internal downpipes
- Limited space at ground-level for interventions