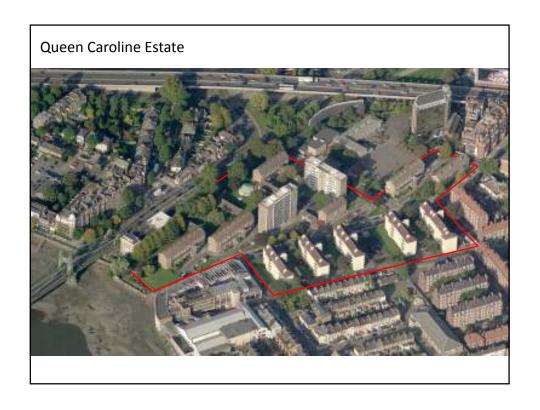

### Site characteristics:

- Compact/organised site
- Use of space is well defined
- Access & movement well defined
- Large areas of flat roof