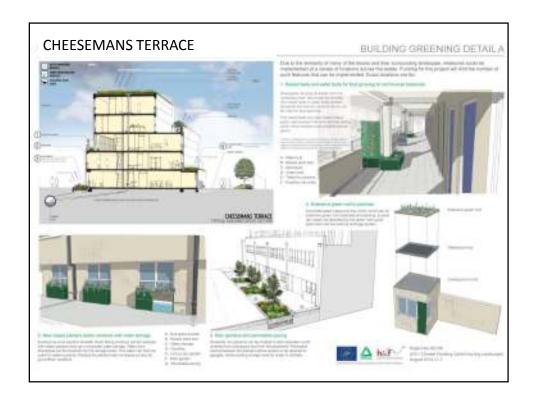

#### **Technical considerations:**

- Roof structure able to accept greening load
- Internal downpipes
- Limited space at ground-level for interventions