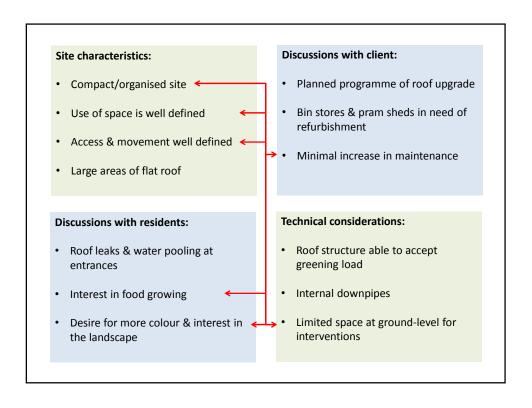

### Site characteristics:

- Compact/organised site
- Use of space is well defined
- Access & movement well defined
- Large areas of flat roof

### Discussions with client:

- Planned programme of roof upgrade
- Bin stores & pram sheds in need of refurbishment
- Minimal increase in maintenance

#### Discussions with residents:

- Roof leaks & water pooling at entrances
- Interest in food growing
- Desire for more colour & interest in the landscape

#### **Technical considerations:**

- Roof structure able to accept greening load
- Internal downpipes
- Limited space at ground-level for interventions