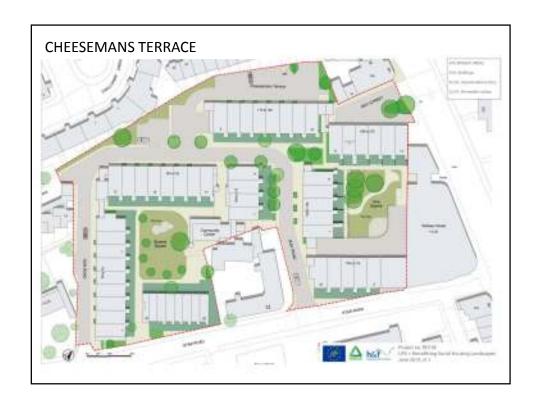

### Site characteristics:

- Compact/organised site
- Use of space is well defined
- Access & movement well defined
- Large areas of flat roof