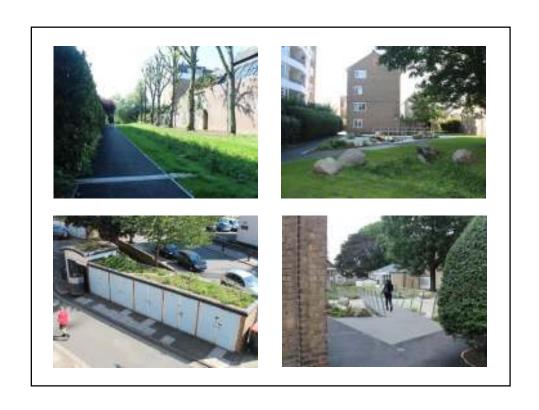

### Site characteristics:

- Compact/organised site
- Use of space is well defined
- Access & movement well defined
- Large areas of flat roof

#### **Technical considerations:**

- Roof structure able to accept greening load
- Internal downpipes
- Limited space at ground-level for interventions