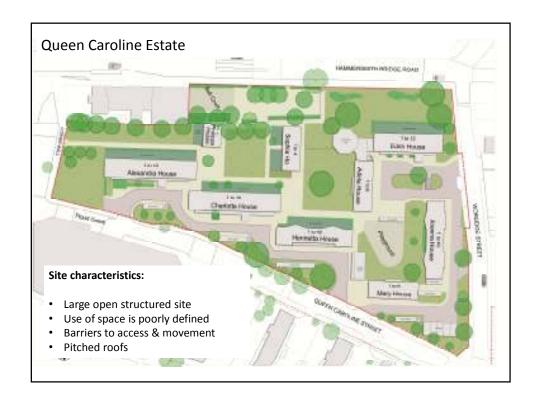

### Site characteristics:

- Compact/organised site
- Use of space is well defined
- Access & movement well defined
- Large areas of flat roof