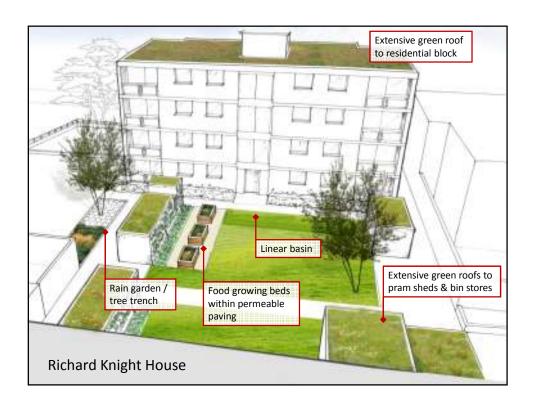

### Project objectives:

- Develop a transferable methodology for designing and implementing highly effective, affordable and socially acceptable, light-engineering retrofit climate change adaptation measures in social housing landscapes.
- Delivery in a way that supports the achievement of wider Green Infrastructure (GI) goals, e.g. biodiversity, air quality improvement, play provision etc.
- Implement main measures through employment programmes for long-term unemployed

# Discussions with residents:

- Roof leaks & water pooling at entrances
- Interest in food growing
- Desire for more colour & interest in the landscape

## **Discussions with residents:**

- Active TRA
- Problems with water pooling
- Keen to expand food growing
- Desire for more colour & interest in the landscape

| WHAT NEXT? |  |
|------------|--|
|            |  |