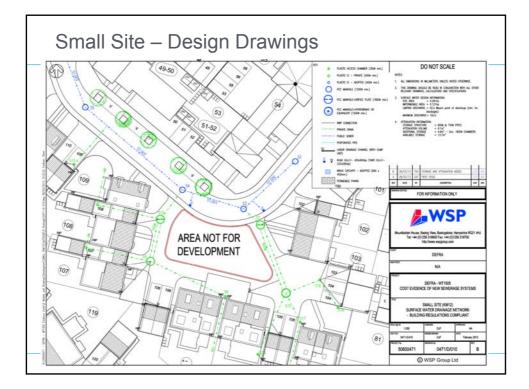

| Design          | Standard            | SuDS Normal<br>(£44.6K)  |                    | IDS Extra<br>£70.8K) |
|-----------------|---------------------|--------------------------|--------------------|----------------------|
| B. Regs         | (£54.5K)            | -£9.9K<br>18% less       |                    | ⊦£16.3K<br>0% more   |
| SfA 7           | (£64.0K)            | -£19.4K<br>30% less      |                    | +£6.8K<br>1% more    |
| Cost cor        | mparisons between S | Standards for small site | with impervious so | il – 2 outfalls      |
| Costs           | SuDS<br>Normal      | B. Regs                  | SfA 7              | SuDS Extra           |
| Total           | £44.6K              | £54.5K                   | £64.0K             | £70.8K               |
| P