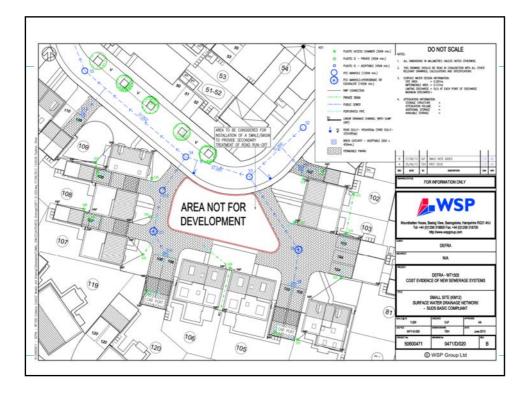

| Design          | Standard            | SuDS Normal<br>(£44.6K)  |                    | IDS Extra<br>£70.8K) |
|-----------------|---------------------|--------------------------|--------------------|----------------------|
| B. Regs         | (£54.5K)            | -£9.9K<br>18% less       |                    | ⊦£16.3K<br>0% more   |
| SfA 7           | (£64.0K)            | -£19.4K<br>30% less      |                    | +£6.8K<br>1% more    |
| Cost cor        | mparisons between S | Standards for small site | with impervious so | il – 2 outfalls      |
| Costs           | SuDS<br>Normal      | B. Regs                  | SfA 7              | SuDS Extra           |
| Total           | £44.6K              | £54.5K                   | £64.0K             | £70.8K               |
| Per