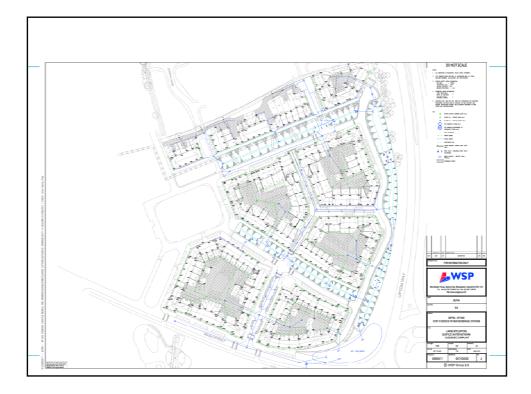

| 27% less   |            |
|           | SfA 7<br>(£198.6K) |                      | 98.7K                  | -£53.8K    |            |
|           |                    |                      | % less                 | 27% less   |            |
| Costs     | SuDS<br>Normal     | B. Regs &<br>SfA 7 – | SuDS Norm<br>Imperviou |            | SfA 7      |
|           | Pervious           | Pervious             |                        |            | Impervious |
| otal      | £44.4K             | £221.4K              | £99.9K                 | £144.8K    | £198.6K    |
|           | £1.4K              | £6.9K                | £3.1K                  | £4.5K      | £6.2K      |
| -         | ~                  | 201011               | 201111                 | ~          | ~~~~       |





| Design      |            | SuDS | Normal           | SuDS Extra             |
|-------------|------------|------|------------------|------------------------|
| Standar     | d          | (£6  | (£643K) (£1145K) |                        |
| B. Regs / S | fA 7       | -£   | 798K             | -£296K                 |
| (£1,441K)   |            | 559  | % less           | 21% less               |
| Costs       | Su         | DS   | SuDS             | B. Regs &              |
|             | Nor        | mal  | Extra            | SfA 7                  |
| Total       | Nor<br>£64 |      | Extra<br>£1145K  | <b>SfA 7</b><br>£1441K |

|                                                                     | Maintenance Costs               | Cost Difference        | Maintenance /          |
|