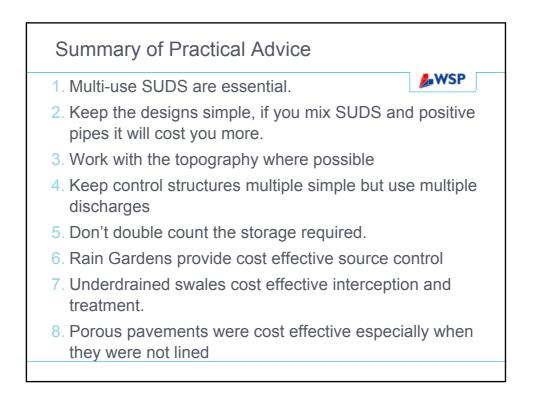

--|
| Small site  | None        | £6K        |  |
| Medium site | None        | £37K       |  |
| Large site  | £305K       | £305K      |  |

|                                 | Large Site |             |            |  |  |
|---------------------------------|------------|-------------|------------|--|--|
|                                 |            |             |            |  |  |
|                                 | B.Regs/SfA | SuDS Normal | SuDS Extra |  |  |
| Capital costs                   | £1,441K    | £643K       | £1,145K    |  |  |
| Land take costs                 | n/a        | £305K       | £305K      |  |  |
| TOTAL                           | £1,441k    | £948k       | £1,450k    |  |  |
| Annualised<br>Maintenance costs | £3,282     | £4,969      | £5,173     |  |  |