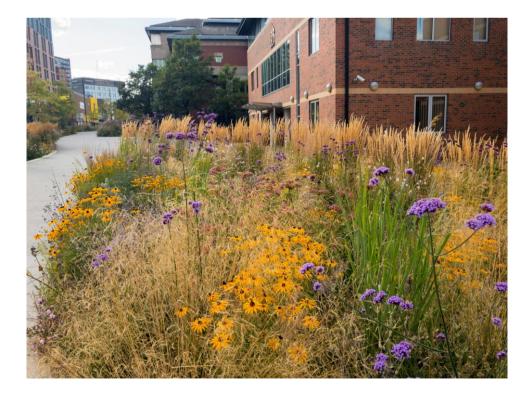

### **PRINCIPAL CONCEPTS**

Create a safe and attractive setting that draws people and investments within a green and sustainable framework

- Creating a setting for **investment**
- SUDS climate resilience managing rainwater discharge to the river
- Sustainable transport and connectivity to the wider city
- Innovative Meadow planting and developing the green linear route theme (Environmental benefits)
- Reclaiming the highways, activating urban spaces that better reflect the surrounding areas opportunities
- The City Garden building on Sheffield's city centre horticultural excellence.

## SuDS Design

- Retrofit SuDS for climate resilience
- Water becoming an asset to new landscapes and education of water management
- Future proofing increased rainfall events
- Removing flow from combined sewers and rivers
- Mimicking nature keeping water on or near surface in rain gardens and green streets
- Capture, detention and treatment of pollutants
- Surface capture avoiding pushing water underground through conventional gulley/piped systems