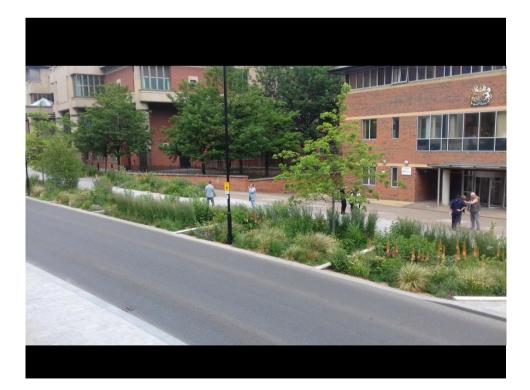

### **PRINCIPAL CONCEPTS**

Create a safe and attractive setting that draws people and investments within a green and sustainable framework

- Creating a setting for **investment**
- SUDS climate resilience managing rainwater discharge to the river
- Sustainable transport and connectivity to the wider city
- Innovative Meadow planting and developing the green linear route theme (Environmental benefits)
- Reclaiming the highways, activating urban spaces that better reflect the surrounding areas opportunities
- The City Garden building on Sheffield's city centre horticultural excellence.

## SuDS Design

- Retrofit SuDS for climate resilience
- Water becoming an asset to new landscapes and education of water management
- Future proofing increased rainfall events
- Removing flow from combined sewers and rivers
- Mimicking nature keeping water on or near surface in rain gardens and green streets
- Capture, detention and treatment of pollutants
- Surface capture avoiding pushing water underground through conventional gulley/piped systems