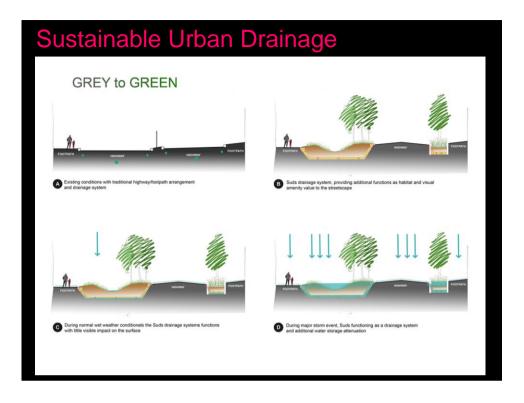

## SuDS Design

- Retrofit SuDS for climate resilience
- Water becoming an asset to new landscapes and education of water management
- Future proofing increased rainfall events
- Removing flow from combined sewers and rivers
- Mimicking nature keeping water on or near surface in rain gardens and green streets
- Capture, detention and treatment of pollutants
- Surface capture avoiding pushing water underground through conventional gulley/piped systems