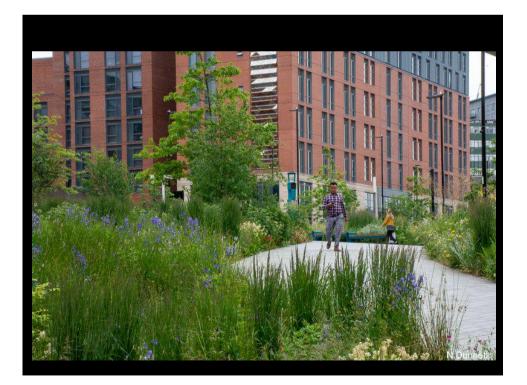

### **PRINCIPAL CONCEPTS**

Create a safe and attractive setting that draws people and investments within a green and sustainable framework

- Creating a setting for **investment**
- SUDS climate resilience managing rainwater discharge to the river
- Sustainable transport and connectivity to the wider city
- Innovative Meadow planting and developing the green linear route theme (Environmental benefits)
- Reclaiming the highways, activating urban spaces that better reflect the surrounding areas opportunities
- The City Garden building on Sheffield's city centre horticultural excellence.

## SuDS Design

- Retrofit SuDS for climate resilience
- Water becoming an asset to new landscapes and education of water management
- Future proofing increased rainfall events
- Removing flow from combined sewers and rivers
- Mimicking nature keeping water on or near surface in rain gardens and green streets
- Capture, detention and treatment of pollutants
- Surface capture avoiding pushing water underground through conventional gulley/piped systems