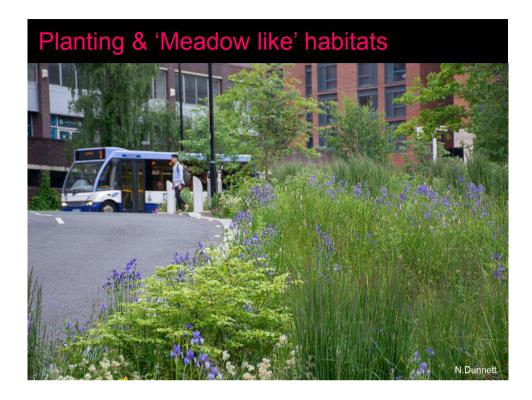

### **PRINCIPAL CONCEPTS**

Create a safe and attractive setting that draws people and investments within a green and sustainable framework

- Creating a setting for **investment**
- SUDS climate resilience managing rainwater discharge to the river
- Sustainable transport and connectivity to the wider city
- Innovative Meadow planting and developing the green linear route theme (Environmental benefits)
- Reclaiming the highways, activating urban spaces that better reflect the surrounding areas opportunities
- The City Garden building on Sheffield's city centre horticultural excellence.

## SuDS Design

- Retrofit SuDS for climate resilience
- Water becoming an asset to new landscapes and education of water management
- Future proofing increased rainfall events
- Removing flow from combined sewers and rivers
- Mimicking nature keeping water on or near surface in rain gardens and green streets
- Capture, detention and treatment of pollutants
- Surface capture avoiding pushing water underground through conventional gulley/piped systems