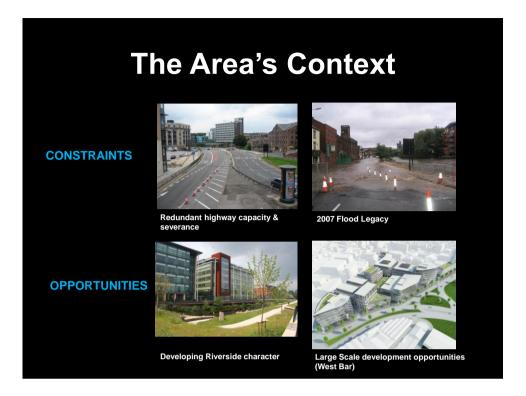

### **PRINCIPAL CONCEPTS**

Create a safe and attractive setting that draws people and investments within a green and sustainable framework

- Creating a setting for **investment**
- SUDS climate resilience managing rainwater discharge to the river
- Sustainable transport and connectivity to the wider city
- Innovative Meadow planting and developing the green linear route theme (Environmental benefits)
- Reclaiming the highways, activating urban spaces that better reflect the surrounding areas opportunities
- The City Garden building on Sheffield's city centre horticultural excellence.









## SuDS Design

- Retrofit SuDS for climate resilience
- Water becoming an asset to new landscapes and education of water management
- Future proofing increased rainfall events
- Removing flow f