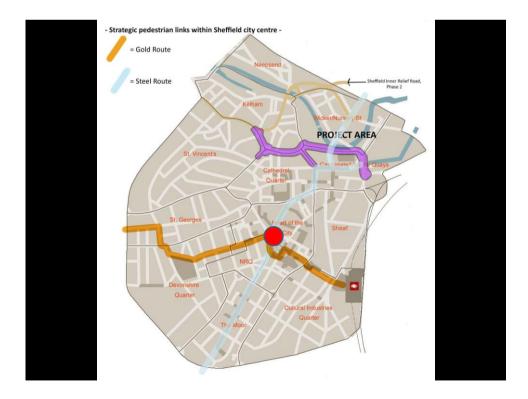

### **PRINCIPAL CONCEPTS**

Create a safe and attractive setting that draws people and investments within a green and sustainable framework

- Creating a setting for **investment**
- SUDS climate resilience managing rainwater discharge to the river
- Sustainable transport and connectivity to the wider city
- Innovative Meadow planting and developing the green linear route theme (Environmental benefits)
- Reclaiming the highways, activating urban spaces that better reflect the surrounding areas opportunities
- The City Garden building on Sheffield's city centre horticultural excellence.









## SuDS Design

- Retrofit SuDS for climate resilience
- Water becoming an asset to new landscapes and education of water management
- Future proofing increased rainfall events
- Removing flow