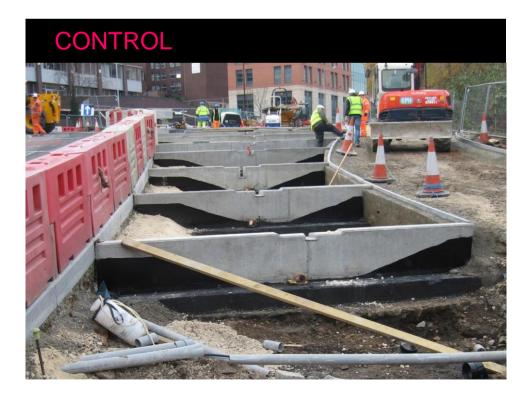

#### As built model results

- Peak inflow for the 1 in 30 year 60 minute rainfall event is reduced from 47.3l/s to 6.3l/s
- Peak inflow for the 1 in 100 year 60 minute rainfall event is reduced from 69.6l/s to 9.2l/s
- Peak inflow for the 1 in 100 year (+30% CC) 60 minute rainfall event is reduced from 92l/s to 12.1l/s