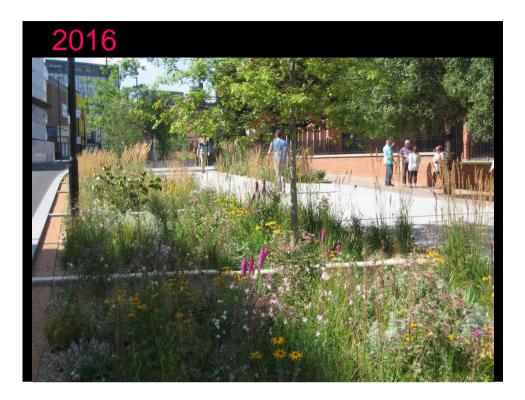

### **PRINCIPAL CONCEPTS**

Create a safe and attractive setting that draws people and investments within a green and sustainable framework

- Creating a setting for **investment**
- SUDS climate resilience managing rainwater discharge to the river
- Sustainable transport and connectivity to the wider city
- Innovative Meadow planting and developing the green linear route theme (Environmental benefits)
- Reclaiming the highways, activating urban spaces that better reflect the surrounding areas opportunities
- The City Garden building on Sheffield's city centre horticultural excellence.

## SuDS Design

- Retrofit SuDS for climate resilience
- Water becoming an asset to new landscapes and education of water management
- Future proofing increased rainfall events
- Removing flow from combined sewers and rivers
- Mimicking nature keeping water on or near surface in rain gardens and green streets
- Capture, detention and treatment of pollutants
- Surface capture avoiding pushing water underground through conventional gulley/piped systems