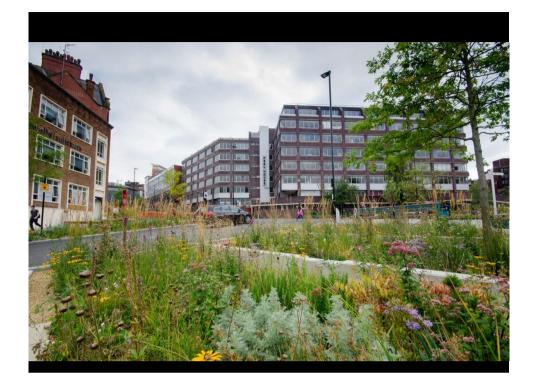

### **PRINCIPAL CONCEPTS**

Create a safe and attractive setting that draws people and investments within a green and sustainable framework

- Creating a setting for **investment**
- SUDS climate resilience managing rainwater discharge to the river
- Sustainable transport and connectivity to the wider city
- Innovative Meadow planting and developing the green linear route theme (Environmental benefits)
- Reclaiming the highways, activating urban spaces that better reflect the surrounding areas opportunities
- The City Garden building on Sheffield's city centre horticultural excellence.

## SuDS Design

- Retrofit SuDS for climate resilience
- Water becoming an asset to new landscapes and education of water management
- Future proofing increased rainfall events
- Removing flow from combined sewers and rivers
- Mimicking nature keeping water on or near surface in rain gardens and green streets
- Capture, detention and treatment of pollutants
- Surface capture avoiding pushing water underground through conventional gulley/piped systems

## Management / Maintenance

- Scheme has seen an overall reduction in management resource needs for the area
- It's cheaper than hard construction
- Simplified maintenance is part of the new thinking for the project
- Initial 3 years of experimental maintenance to refine the optimal regime to take forward in the future