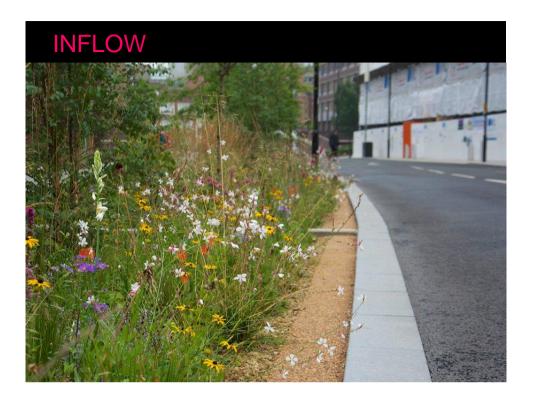

## SuDS Design

- Retrofit SuDS for climate resilience
- Water becoming an asset to new landscapes and education of water management
- Future proofing increased rainfall events
- Removing flow from combined sewers and rivers
- Mimicking nature keeping water on or near surface in rain gardens and green streets
- Capture, detention and treatment of pollutants
- Surface capture avoiding pushing water underground through conventional gulley/piped systems

#### As built model results

- Peak inflow for the 1 in 30 year 60 minute rainfall event is reduced from 47.3l/s to 6.3l/s
- Peak inflow for the 1 in 100 year 60 minute rainfall event is reduced from 69.6l/s to 9.2l/s
- Peak inflow for the 1 in 100 year (+30% CC) 60 minute rainfall event is reduced from 92l/s to 12.1l/s