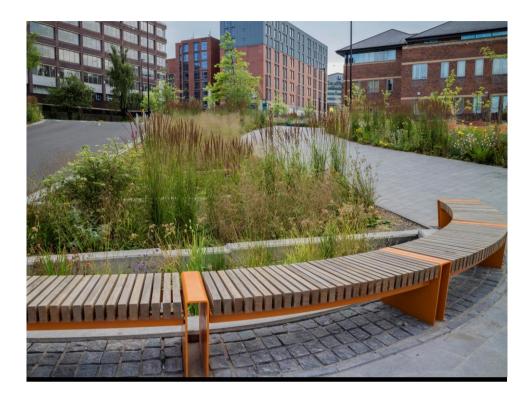

## SuDS Design

- Retrofit SuDS for climate resilience
- Water becoming an asset to new landscapes and education of water management
- Future proofing increased rainfall events
- Removing flow from combined sewers and rivers
- Mimicking nature keeping water on or near surface in rain gardens and green streets
- Capture, detention and treatment of pollutants
- Surface capture avoiding pushing water underground through conventional gulley/piped systems

#### As built model results

- Peak inflow for the 1 in 30 year 60 minute rainfall event is reduced from 47.3l/s to 6.3l/s
- Peak inflow for the 1 in 100 year 60 minute rainfall event is reduced from 69.6l/s to 9.2l/s
- Peak inflow for the 1 in 100 year (+30% CC) 60 minute rainfall event is reduced from 92l/s to 12.1l/s