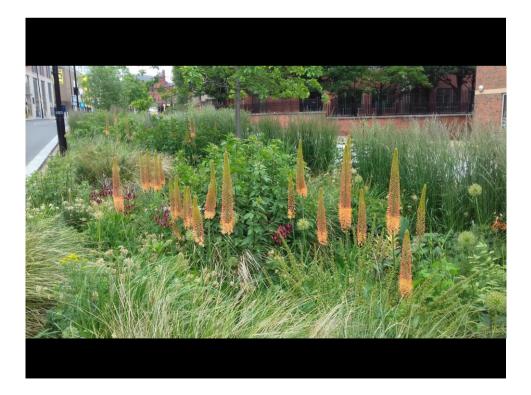

### **PRINCIPAL CONCEPTS**

Create a safe and attractive setting that draws people and investments within a green and sustainable framework

- Creating a setting for **investment**
- SUDS climate resilience managing rainwater discharge to the river
- Sustainable transport and connectivity to the wider city
- Innovative Meadow planting and developing the green linear route theme (Environmental benefits)
- Reclaiming the highways, activating urban spaces that better reflect the surrounding areas opportunities
- The City Garden building on Sheffield's city centre horticultural excellence.

## SuDS Design

- Retrofit SuDS for climate resilience
- Water becoming an asset to new landscapes and education of water management
- Future proofing increased rainfall events
- Removing flow from combined sewers and rivers
- Mimicking nature keeping water on or near surface in rain gardens and green streets
- Capture, detention and treatment of pollutants
- Surface capture avoiding pushing water underground through conventional gulley/piped systems