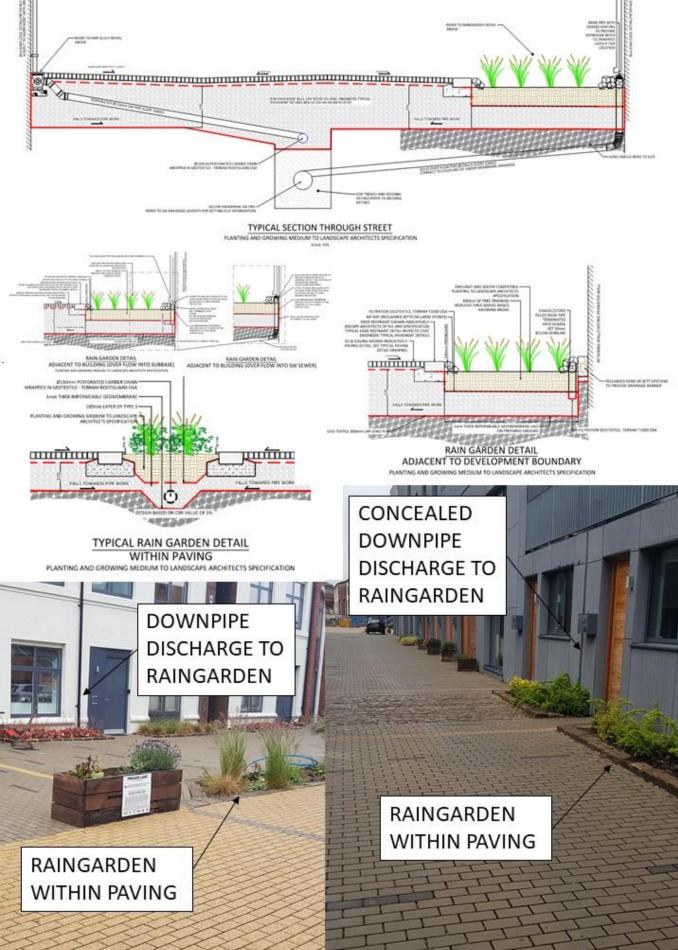

# 2. Please give us some bullet points to explain how your nominee inspires, informs and influences SuDS, with examples of SuDS delivery.

(Maximum 150 words total)

| Inspire – how has your<br>champion inspired<br>others regarding SuDS?                                       | <ul> <li>Whilst working together, Ryan compiled a comprehensive proposal for the maximisation of SuDS within the design. This inspired the design and our approach towards future developments.</li> <li>Ryan developed a beautiful set of raingarden details (presented below) which inspired larger green infrastructure extents.</li> </ul>                                                                                           |
|-------------------------------------------------------------------------------------------------------------|------------------------------------------------------------------------------------------------------------------------------------------------------------------------------------------------------------------------------------------------------------------------------------------------------------------------------------------------------------------------------------------------------------------------------------------|
| Inform – how does your<br>champion share good<br>practice?                                                  | <ul> <li>To aid the SuDS selection process, Ryan conducted research into the options and listed advantages and disadvantages for each feature within its application.</li> <li>Ryan explained the wider benefits of SuDS and the 4 pillars, along with financial benefits.</li> <li>Internally, Ryan champions good practice by sharing guidance documents, developing and sharing typical details and organising CPD events.</li> </ul> |
| Influence – how has<br>your champion dealt<br>with challenges and<br>shared their enthusiasm<br>about SuDS? | <ul> <li>Ryan liaises continuously with LLFA's/LPA's/WaSC's to obtain early buy-in and drives a 'SuDS maximisation' approach.</li> <li>To overcome the challenges that arise (typically due to adoption and maintenance), Ryan undertook research and produced a report which presented maintenance requirements and case studies. This report influenced the objecting authorities and secured project planning permission.</li> </ul>  |